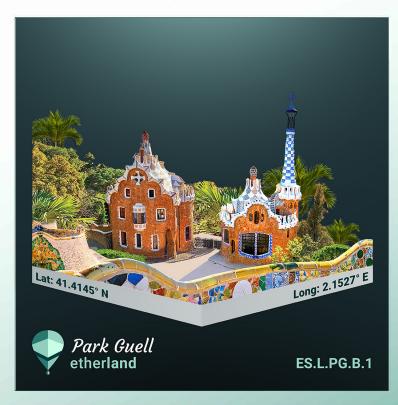

## Metadata

Landmarks: Parks & Gardens

City: Barcelona

• Country: Spain

Land Surface in Hectares: 17.18

GPS Coordinates: 41.4145° N, 2.1527° E

Cadastral Number: ES.L.PG.B.1